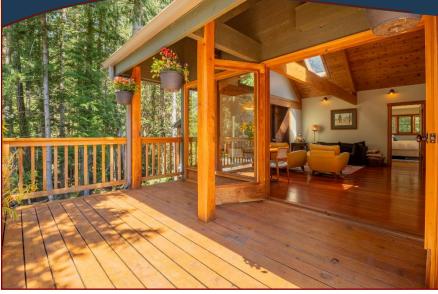

### 4714 Captain Cres

**Dockside Realty** 

Welcome to this outstanding craftsman style home located on Pender Island. BC. Enchanting entrance brings you down a cobblestone path to French doors and into the spacious living and dining area. Walk through the kitchen with the reclaimed custom-built cabinetry and poured concrete countertops to the shady deck under a maple tree, where you take in views to the garden below. Bright and spacious primary bedroom enjoys its own deck and view. Upstairs in the loft, have an office or 2nd bedroom. Bathroom has a space saving customized inset cabinets. French doors in the lower area let a lot of light in so a studio would work here. Large workshop with new roof and shake siding complement the fairytale feeling that you will find in every corner. Multiple windows throughout let light in, with an abundance of privacy throughout the home. Everything here has an incredible artistic touch that you cannot purchase at the store, and it could be yours. Measurements are approximate - buyer to verify.