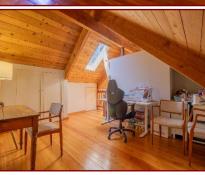

### 4714 Captain Cres

**Dockside Realty** 

Welcome to this outstanding craftsman style home located on Pender Island. BC. Enchanting entrance brings you down a cobblestone path to French doors and into the spacious living and dining area. Walk through the kitchen with the reclaimed custom-built cabinetry and poured concrete countertops to the shady deck under a maple tree, where you take in views to the garden below. Bright and spacious primary bedroom enjoys its own deck and view. Upstairs in the loft, have an office or 2nd bedroom. Bathroom has a space saving customized inset cabinets. French doors in the lower area let a lot of light in so a studio would work here. Large workshop with new roof and shake siding complement the fairytale feeling that you will find in every corner. Multiple windows throughout let light in, with an abundance of privacy throughout the home. Everything here has an incredible artistic touch that you cannot purchase at the store, and it could be yours. Measurements are approximate - buyer to verify.