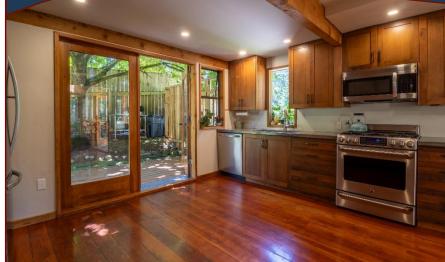

### 4714 Captain Cres

**Dockside Realty** 

Welcome to this outstanding craftsman style home located on Pender Island. BC. Enchanting entrance brings you down a cobblestone path to French doors and into the spacious living and dining area. Walk through the kitchen with the reclaimed custom-built cabinetry and poured concrete countertops to the shady deck under a maple tree, where you take in views to the garden below. Bright and spacious primary bedroom enjoys its own deck and view. Upstairs in the loft, have an office or 2nd bedroom. Bathroom has a space saving customized inset cabinets. French doors in the lower area let a lot of light in so a studio would work here. Large workshop with new roof and shake siding complement the fairytale feeling that you will find in every corner. Multiple windows throughout let light in, with an abundance of privacy throughout the home. Everything here has an incredible artistic touch that you cannot purchase at the store, and it could be yours. Measurements are approximate - buyer to verify.